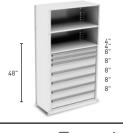

### MODELS

See our full catalog for a wider selection.

500KD40-0701F-D0-W1 ♦ 48" ≤ 24½ ♦ 40½ 🗭 7 🖽 156

| - |   |
|---|---|
|   | _ |
|   |   |
|   |   |
|   |   |
|   |   |
|   |   |

500GD60-0701F-D0-W1 ♦ 36" ≤ 24½ ♦ 60" = 7 🖽 60