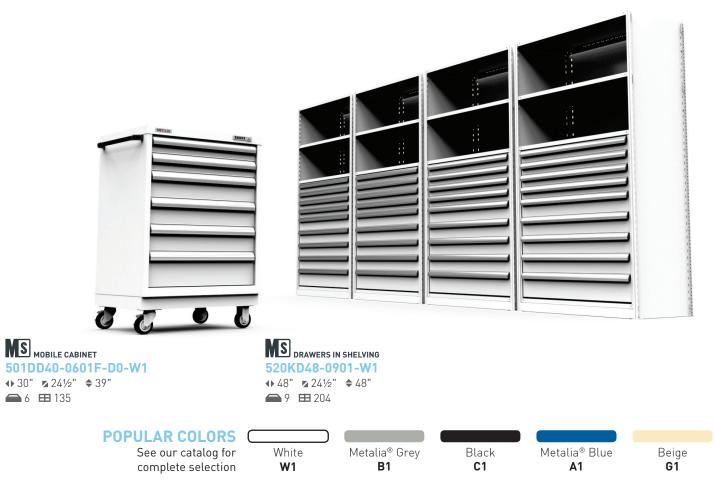

### MODELS

See our full catalog for a wider selection.

500KD40-0701F-D0-W1 ♦ 48" ≤ 24½ ♦ 40½ 🗭 7 🖽 156

| - |   |
|---|---|
|   | _ |
|   |   |
|   |   |
|   |   |
|   |   |
|   |   |

500GD60-0701F-D0-W1 ♦ 36" ≤ 24½ ♦ 60" = 7 🖽 60

| #               |   |                | Ħ   |
|-----------------|---|----------------|-----|
| 520GC48-0701-W1 | 7 | 36"x 18"x 48"  | 88  |
| 520GD48-0701-W1 | 7 | 36"x 24½"x 48" | 78  |
| 520KC48-0701-W1 | 7 | 48"x 18" x 48" | 132 |
| 520KD48-0701-W1 | 7 | 48"x 24½"x48"  | 108 |